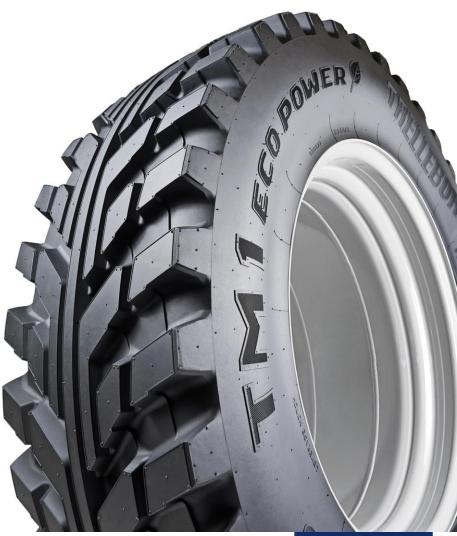

## New Trelleborg TM1 Eco Power

As agriculture evolves, the demand for **greater efficiency** and **sustainability** is growing. Electric tractors play a prominent role in this changing landscape.

The new Trelleborg TM1 Eco Power tire is designed for the new generation of electric tractors, offering exceptional performance and prioritizes eco-sustainability.

## **New Trelleborg TM1 Eco Power**

• Featuring **unmatched ultra-low rolling resistance** compared to any of our competitors, the TM1 Eco Power enables extended battery usage and low energy consumption.

• Superior traction and comfort on hard surfaces due to an innovative tread lug configuration and tire structure.

• The most sustainable agriculture tire with 65% of components sourced from sustainable sources.

• Exceptional self-cleaning properties achieved by the new interlug design, which extends up to the lug top border and progressively increases lug distance.

www.trelleborg-tires.com