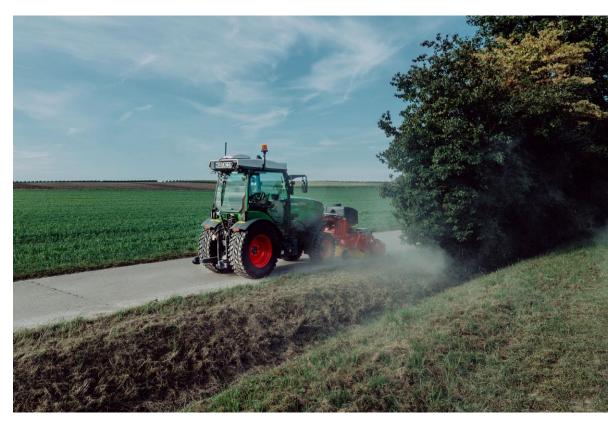

## New Trelleborg TM1 Eco Power

As agriculture evolves, the demand for **greater efficiency** and **sustainability** is growing. Electric tractors play a prominent role in this changing landscape.

The new Trelleborg TM1 Eco Power tire is designed for the new generation of electric tractors, offering exceptional performance and prioritizes eco-sustainability.

The TM1 Eco Power tire, with its unparalleled and **ultra-low rolling resistance**, **maximizes battery usage** and ensures low energy consumption.

It delivers **optimal traction**, **stability**, and **comfort** on various terrains, setting a new industry standard that combines superior functionality with a significant focus on **eco-sustainability** for a more efficient and responsible future.