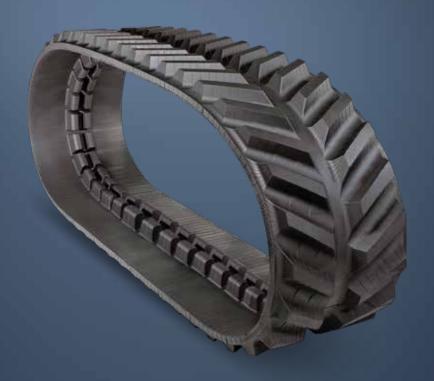

Agricultural Rubber Track

ART1000 track design, featuring advanced tread bars, minimizes soil compaction, promoting healthy root growth and nutrient absorption. The high self-cleaning capability results in increased traction and improved ride quality in demanding high-pull applications, maximizing overall performance and reducing operating costs.

Long lasting tread bar Wear resistant tread bar compound combined with a unique design, provide premium handling and comfort

**Strong carcass** Trelleborg's manufacturing process ensures more accurate control in the arrangement of track components, providing exceptional durability

Optimized guide lugs Heat resistant compound and guide lugs geometry maximize the performance and efficiency of your tractor in demanding high-pull application

Tread

**Pattern** 

ART1000

25" x 40 x 6.38"

width