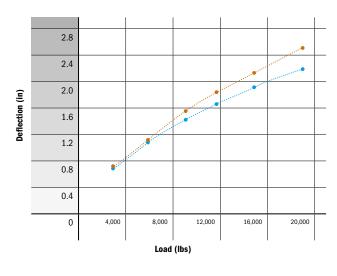

### **Comparing Telehandler Prosoft vs Regular**

| +12% | Deflection - Index % |
|------|----------------------|
| +6%  | Footprint - Index %  |

#### DEFLECTION

HPS SF Traction Prosoft

HPS SF Traction Regular

HPS SF Traction Regular

HPS SF Iraction Regular

FOOTPRINT

Yokohama TWS North America, Inc. 107 Audubon Road - Building 2 - Suite 205 Wakefield, MA 01880 800-948-8473 info.tws@yokohama-tws.com www.trelleborg-tires.com/en-us