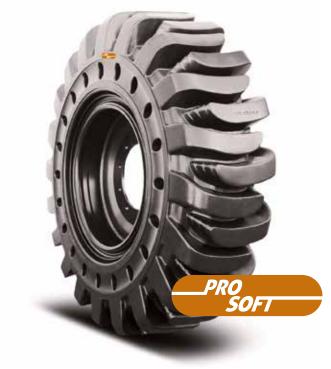

## Brawler HPS Telehandler

PREMIUM SOLID

Brawler HPS (High Performance Solid) Telehandler tires are the best choice to perform in demanding environments.

The PROSOFT line is designed to deliver a superior ride, which increases uptime and decreases equipment wear and operator fatigue.

The wide, flat tread design provides exceptional stability and extended operating hours.

### **Main Benefits**

- Outstanding ride comfort
- Durable cut-resistant rubber compound eliminates
  downtime caused by flats and sidewall cuts
- · Press on to flat-based wheels
- Deep lug tread design offers three times more wear than a pneumatic tire
- Excellent traction