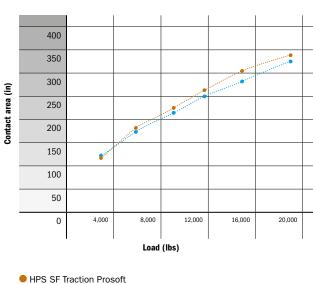

### **Comparing Telehandler Prosoft vs Regular**

| +12% | Deflection - Index % |
|------|----------------------|
| +6%  | Footprint - Index %  |

#### DEFLECTION

HPS SF Traction Prosoft

HPS SF Traction Regular

HPS SF Traction Regular

HPS SF Iraction Regular

FOOTPRINT

Yokohama TWS North America, Inc. 107 Audubon Road - Building 2 - Suite 205 Wakefield, MA 01880 800-948-8473 info.tws@yokohama-tws.com www.trelleborg-tires.com/en-us